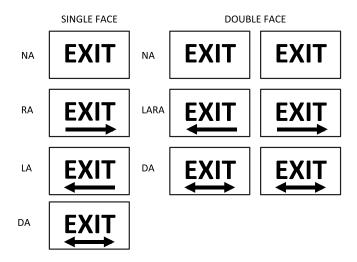

#### Sample Part Number: CAXTEU1RWEM-NA

| _                                                         | MODEL  | No. of FACES |                       | LETTER |        | HOUSING |       | BATTERY |                  | SIGNAGE / DIRECTIONAL ARROWS |                        |
|-----------------------------------------------------------|--------|--------------|-----------------------|--------|--------|---------|-------|---------|------------------|------------------------------|------------------------|
| _                                                         | CAXTEU | 1            | Single Face           | R      | Red On | W       | White | (blank) | AC-Only          | -NA                          | Exit No Arrow          |
|                                                           |        | 2            | Universal             |        | White  | В       | Black | EM      | Battery          | -S-NA                        | Stair No Arrow         |
|                                                           |        |              | Single/Double<br>Face |        |        |         |       | Backup  | -DA              | Exit Double Arrow            |                        |
|                                                           |        |              | ,                     |        |        |         |       |         |                  | -S-DA                        | Stair Double Arrow     |
|                                                           |        |              |                       |        |        |         |       |         | -RA1             | Exit Right Arrow             |                        |
| Available in single face configuration only.              |        |              |                       |        |        |         |       |         |                  | -S-RA1                       | Stair Right Arrow      |
| <sup>2</sup> Available in double face configuration only. |        |              |                       |        |        |         |       |         | -LA <sup>1</sup> | Exit Left Arrow              |                        |
|                                                           |        |              |                       |        |        |         |       |         | -S-LA            | Stair Left Arrow             |                        |
|                                                           |        |              |                       |        |        |         |       |         |                  | -LARA <sup>2</sup>           | Exit Left/Right Arrow  |
|                                                           |        |              |                       |        |        |         |       |         |                  | -S-LARA <sup>2</sup>         | Stair Left/Right Arrow |

### ARROW CONFIGURATION