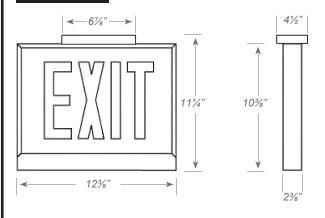

cy illumination.
- Fully automatic solid-state, two-rate charger initiates battery charging to recharge a discharged battery in 24 hours.

#### **MOUNTING**

Mounting canopy included for top or end mount.

ORDERING INFORMATION

Universal knockout pattern on backplate for wall mount.

#### HOUSING

- Durable, powder-coated 20-guage steel construction in white or black finish.
- Unique design allows double face conversion in the field.



#### **WARRANTY / LISTING**

- Five year warranty on all electronics and housing. Battery prorated for five years.
- UL listed for damp locations (0 $^{\circ}$  50 $^{\circ}$ C).
- Meets UL924, NFPA101 Life Safety Code, NEC, OSHA, Local and State Codes.

Meets city of Chicago requirements.

Certified to CEC under Title 20 Regulations.

#### **DIMENSIONS**



#### Sample Part Number: CAXTEU1RWEM-NA

| _                                                         | MODEL  | No. of FACES |                       | LETTER |        | HOUSING |       | BATTERY |                  | SIGNAGE / DIRECTIONAL ARROWS |                        |
|-----------------------------------------------------------|--------|--------------|-----------------------|--------|--------|---------|-------|---------|------------------|------------------------------|------------------------|
| _                                                         | CAXTEU | 1            | Single Face           | R      | Red On | W       | White | (blank) | AC-Only          | -NA                          | Exit No Arrow          |
|                                                           |