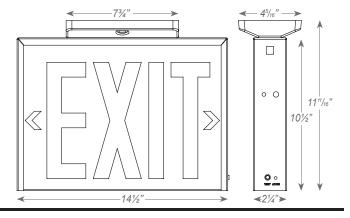

board for minimum 90-minute emergency illumination.
- Fully automatic solid-state, two rate charger initiates battery charging to recharge a discharged battery in 24 hours.

#### **MOUNTING**

- Aluminum mounting canopy included for top or end mount.
- · Universal K/O pattern on back plate for wall mount.
- Top and side K/O provided for conduit feed applications.

#### HOUSING

- Durable, powder-coated 20-gauge steel construction in white or black finish.
- Unique design allows double face conversion in the field.
- Field removable steel knockout chevron directional indicators.

#### **WARRANTY / LISTING**

- Five year warranty on all electronics and housing. Battery prorated for five years.
- Meets UL924, NFPA 101 Life Safety Code, NEC, OSHA, Local and State Codes.

#### **DIMENSIONS**



#### **ORDERING INFORMATION**

Sample Part Number: NYXTEU-3-R-W-EM

| MODEL  | No. of FACES |                                  | LETTER COLOR |     | HOUSING COLOR |       | BATTERY |                |
|--------|--------------|----------------------------------|--------------|-----|---------------|-------|---------|----------------|
| NYXTEU | 1            | Single Face                      | R            | Red | W             | White | Blank   | AC Only        |
|        | 2            | Double Face                      |              |     | В             | Black | EM      | Battery Backup |
|        | 3            | Universal Single/<br>Double Face |              |     |               |       |         |                |



| Project:   |  |
|------------|--|
| Type:      |  |
| Catalo