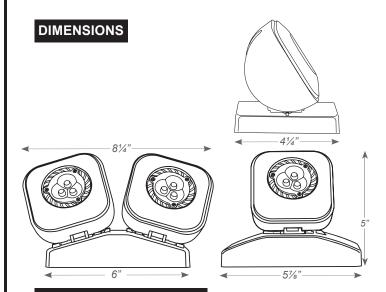

## **MOUNTING**

- Universal mounting base plate included with mounting hardware.
- Distance of maximum run is determined by system voltage, wire gauge and total maximum wattage on the run.
- Suitable for wall or ceiling mount.