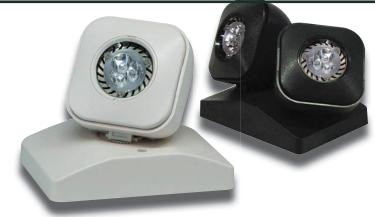

# Series RHP Indoor High Performance MR16 LED Remote Head

| Project:   |  |
|------------|--|
| Type:      |  |
| Catalog #: |  |

## **ILLUMINATION**

- · Long lasting, efficient ultra bright white LED lamp heads.
- Adjustable 3.6W lamp heads increase center-to-center spacing.

#### HOUSING

 Injection-molded, engineering grade, 5VA flame retardant, high-impact resistant, thermoplastic in white or black finish.